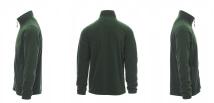

# **NEPAL**

001088-0325

Fleece, with full nylon zip and single pull, fitted sleeves, elasticated cuffs, two pockets with concealed zip, reinforced seams, straight bottom.

COMPOSITION: 100% POLYESTER APPEARANCE: 144F POLAR FLEECE

WEIGHT: 280 GR/MQ

SIZES: XS-S-M-L-XL-XXL-3XL-4XL-5XL

PACK: 1/10 HS CODE: 61103091