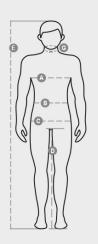

#### Casual&Workwear - Tops International sizes XXS 3XL 4XL IT - DE 36 38 40 42 44 46 48 50 52 54 56 58 60 62 64 66 68 70 72 FR - ES UK 46 47 (G) - cm 42,5 42.5 Collar 173/4 (G) - in 141/2 16¾ 17¼ 171/4 18 181/2 181/2 141/2 15½ 15½ 153/4 163/4 173/4 (A) - cm Chest 31 33 34 36 41 42 52 53 55 56 58 (B) - cm 104 108 120 124 128 132 Waist (B) - in 25 27 28 29 30 32 34 36 40 41 43 46 48 49 51 52 54 170/181 175/189 (E) - cm 175/187 Height (E) - in 67/71 69/73 69/75