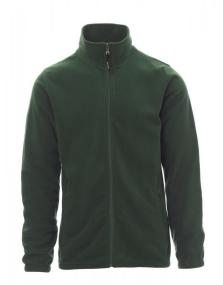

# **NEPAL**

001088-0325

Fleece, with full nylon zip and single pull, fitted sleeves, elasticated cuffs, two pockets with concealed zip, reinforced seams, straight bottom.

COMPOSITION: 100% POLYESTER APPEARANCE: 144F POLAR FLEECE

WEIGHT: 280 GR/MQ

SIZES: XS-S-M-L-XL-XXL-3XL-4XL-5XL

PACK: 1/10 HS CODE: 61103091